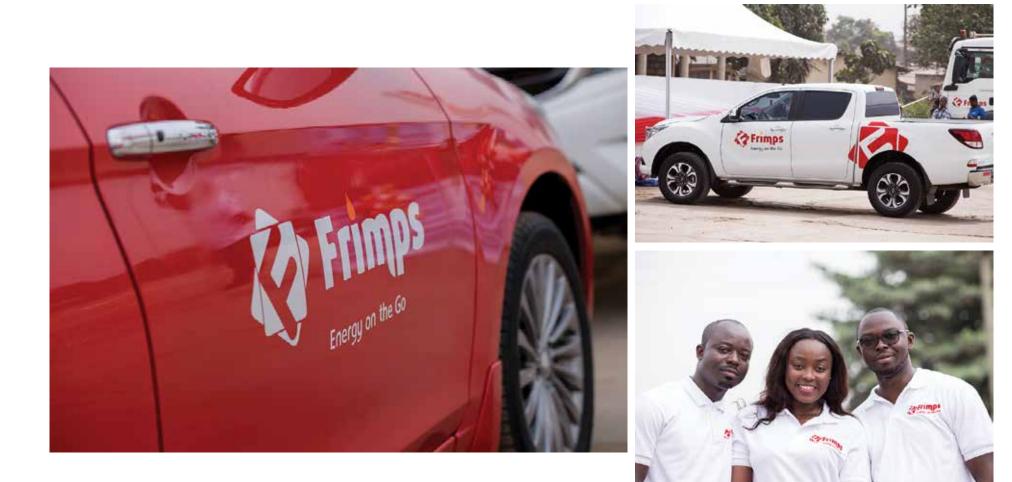

### **Client:**

FRIMPS OIL is an Oil Marketing Company which distributes petroleum products. It was incorporated as a private limited liability company and is licensed by the National Petroleum Authority.

### **Client Request:**

To undergo a complete rebranding of their filling stations to the public.

Our Projects

**Deliverables:** 

We designed the existing FRIMPS logo.

Old Logo

**New Logo** 

Our Projects

### **Deliverables:**

Produced an architectural design for their canopy construction in different locations.