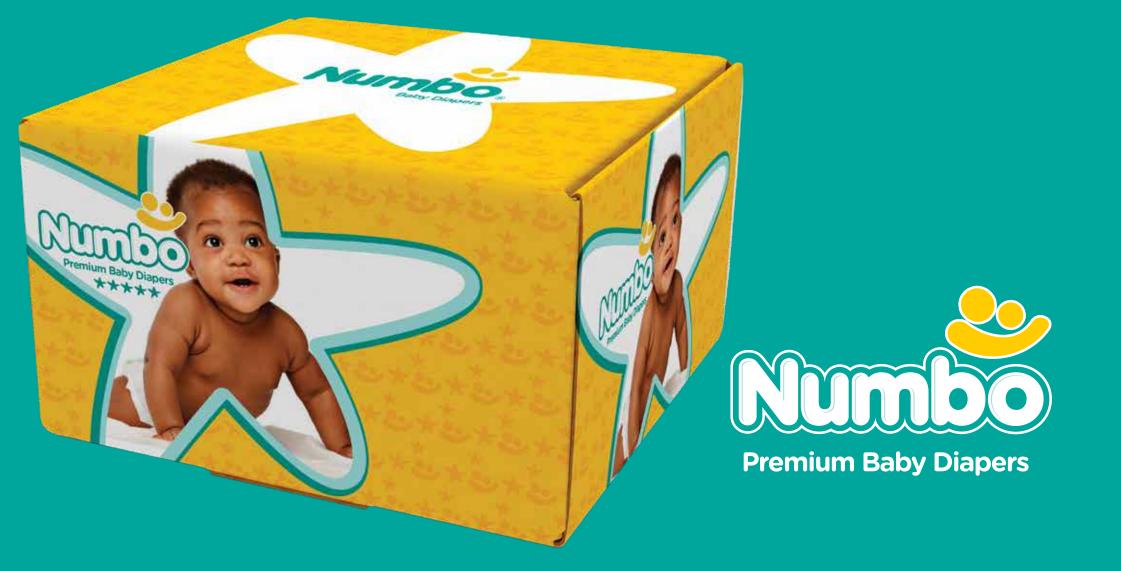

## **Number** Baby Diapers

Premium Baby Diapers

Love, Comfort, Protection

We have designed quite a number of logos for various clients.

VIVIENDA

| <br>Gips<br>Ghang Institute of<br>Procurement & Supp |
|------------------------------------------------------|
|                                                      |

#### Product Packaging Design

We ensure your product stands out on the shelf with our expert packaging design services.

Our team combines creativity and market insights to design and produce packaging that not only protects your product but also attracts consumers, ultimately boosting sales.

Our expertise extends to designing packages for a variety of products, including Numbo Baby Diapers, Akoma SanitariesF and Vikky Tomato Paste.

| tion Facts                                                                                                                                                                                                       |      |
|------------------------------------------------------------------------------------------------------------------------------------------------------------------------------------------------------------------|------|
| gium whole (per 100g)<br>Per 100g HIRDA                                                                                                                                                                          |      |
| 105 5.3                                                                                                                                                                                                          |      |
| 21 7                                                                                                                                                                                                             |      |
| 3 6                                                                                                                                                                                                              |      |
| 36                                                                                                                                                                                                               |      |
| 750 15                                                                                                                                                                                                           |      |
| 60 15                                                                                                                                                                                                            |      |
| 45, 15                                                                                                                                                                                                           |      |
| 12 15                                                                                                                                                                                                            |      |
| rted Tomato Paste<br>Distributed in Ghana by<br>Exoress Ghana Ltd.<br>Ia tomate importée<br>Edistribué au Ghana per<br>Exoress Ghana Ltd.<br>Y of Origin: China<br>18.2017 / Expiry: JUL 17.2019<br>Ich No: 7702 | RICI |